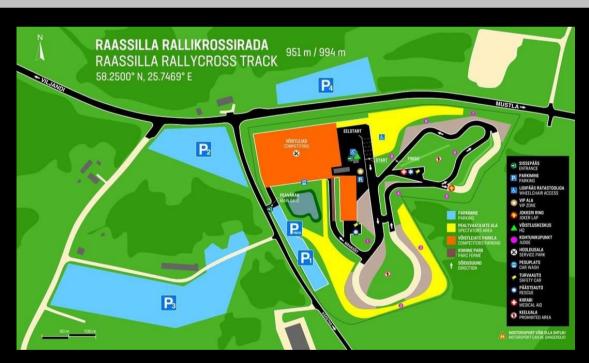

### **EVENT MAP**

#### TRAILER PARKING

Trailer parking is at the place marked on the track map with Trailer parking

#### **DRIVER BRIEFING AREA**

Drivers 'meetings will take place at the